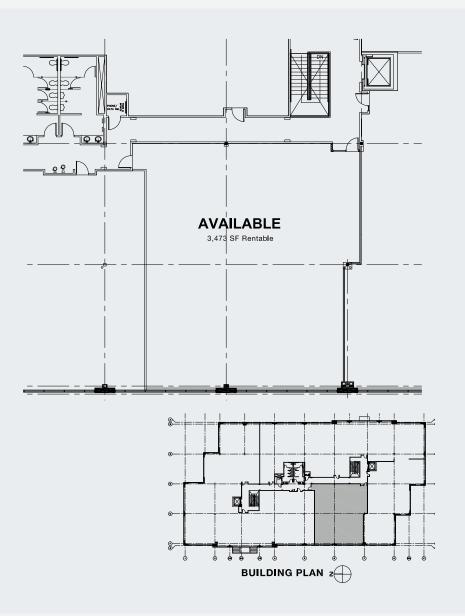

# SPACE PLAN

### 3,473 SQ. FT. ▶

Building 631 17200 SE Mill Plain Blvd, Suite 290 Vancouver, WA 98683

CONTACT FOR MORE DETAILS ►

Jake Bigby

caitlin Knecht

Columbia Tech Center 360.737.6300

**BUSINESS** AND LIFE **ELEVATED** 