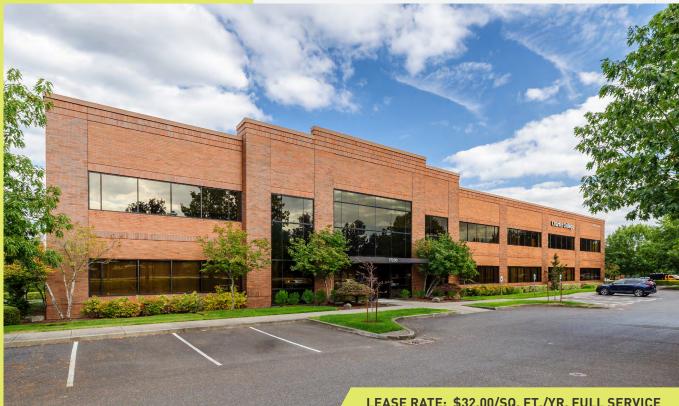

## COLUMBIA TECH **CENTER**

3,473 SQ. FT. 🕨

Building 631 17200 SE Mill Plain Blvd, Suite 290 Vancouver, WA 98683

#### LEASE RATE: \$32.00/SQ. FT./YR. FULL SERVICE

Direct access off elevator

Exterior glass lines offer

great views and natural light

4 /1,000 sq. ft. parking ratio

Walking distance to an array of amenities