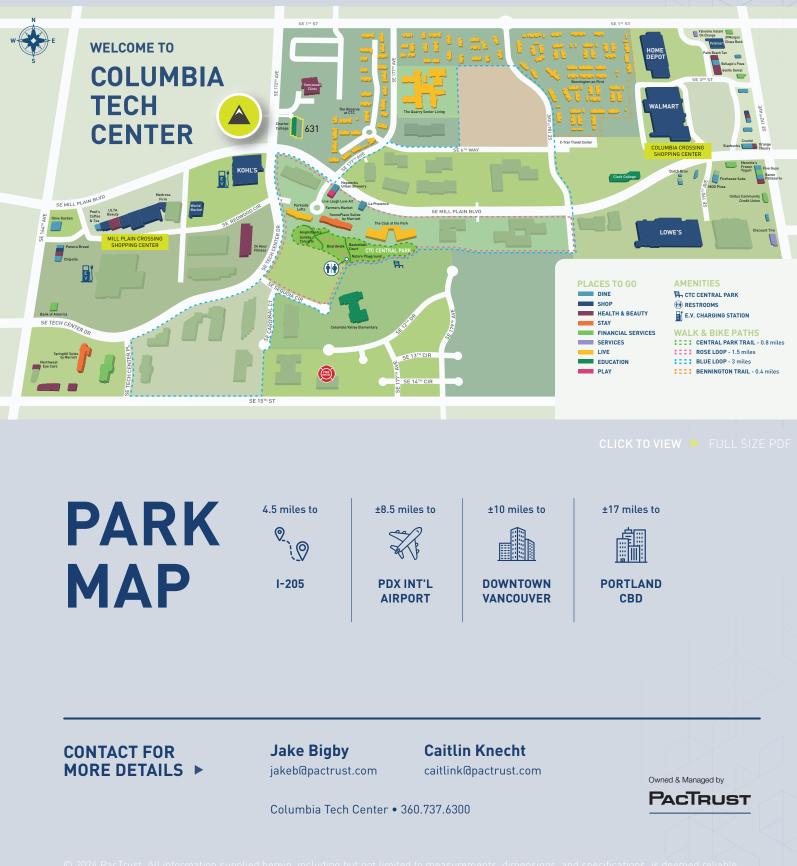

Clark County is one of the fastest growing regions in Washington state and in the Portland, Oregon metropolitan area. With easy access to Portland International Airport; and major north-south traffic via the I-5 and I-205 freeways, getting here is easy.